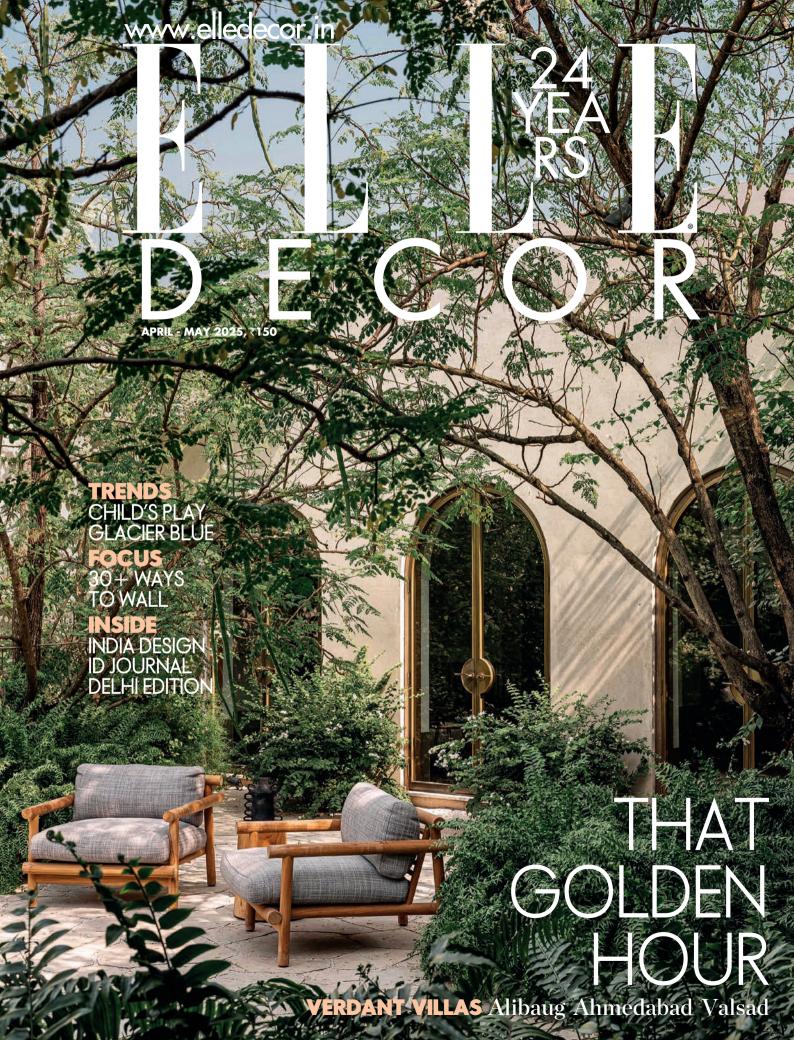

# **GLACIER** BLUE

The only thing on our mind this season? An icy hue as effortless as a summer breeze. Crisp, cool and lighter than air. A splash in the pool that leaves your skin tingling. This pale blue is dapper without trying and stylish without care

### The Inspiration

Temperature soars outside but the frost quietly settles in. This effortlessly cool hue sweeps through your space, ushering in

DRAPERY part of the Jamewar collection by VAYA HOME in collaboration with Universal Textile Mills, ₹3,281 per mtr 7. "PALMETTO" serenity with softness. Sink into a lazy afternoon, the world PAPER WALLCOVERING part of the Summer collection by Perennials Fabrics, ₹3,639 per mtr 8. "BLUE DAWN" WALL PAINT by Asian outside fading into calmness Paints, price on request 9. "NIMBUS" GLASS MOSAIC part of the Natural collection by SICIS available at Tessera India, ₹1,089 per sq mtr