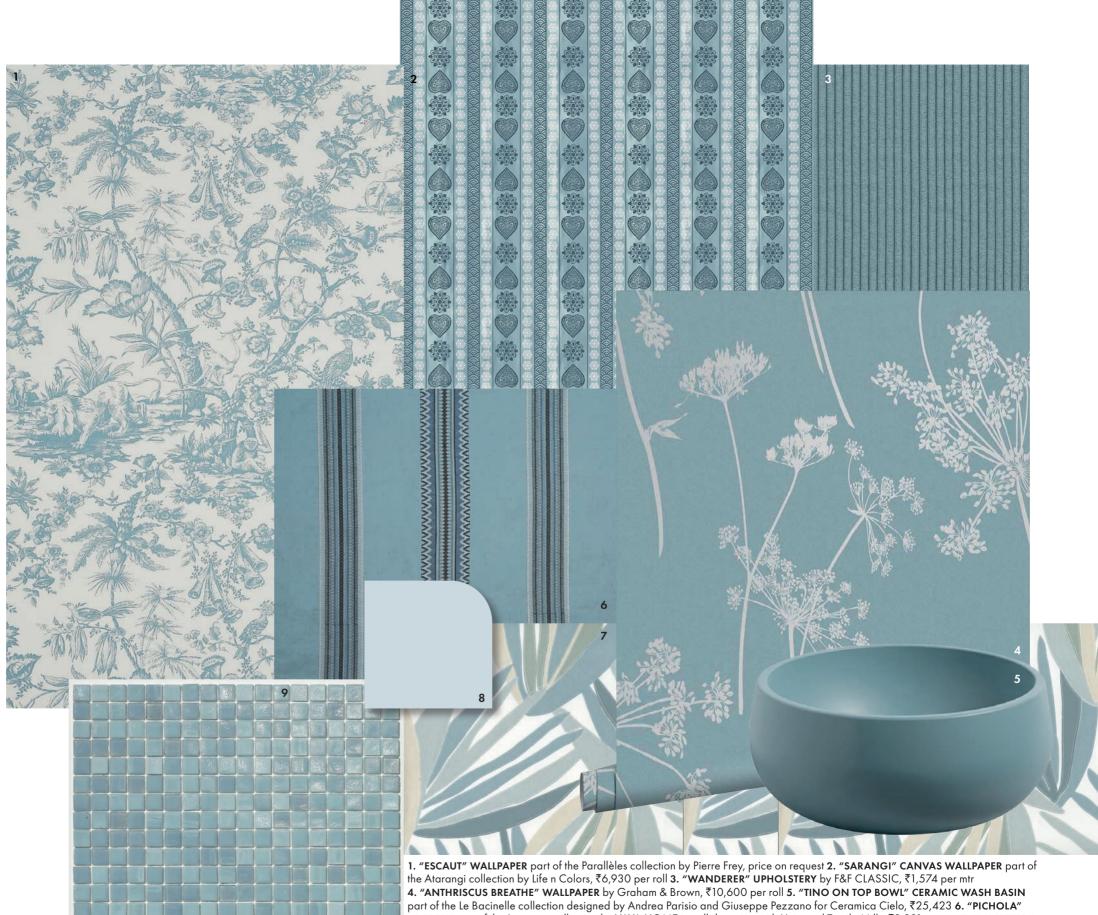

#### **The Features**

It's snowing inspiration at Eshita Marwah's office in Surat and her canine baby, Ella approves. Glacier Blue makes a refreshing appearance paired with pops of red and whimsical furniture. Frosty yet fun, soothing yet suave, the azure shade works overtime to balance e & co.'s poised and playful approach.

Website: byeandco.com Photography by Ishita Sitwala