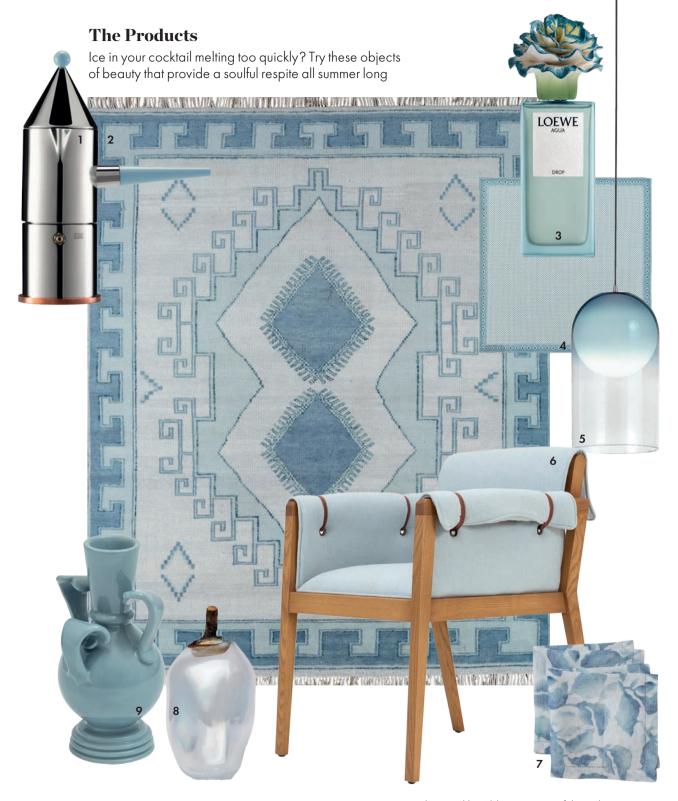

## **NOW** PALETTE

1. "LA CONICA A MANICO LUNGO" STAINLESS STEEL ESPRESSO COFFEE MAKER designed by Aldo Rossi part of the Values collection by ALESSI 2. "THYME" WOOL YARN RUG by Jaipur Rugs, ₹98,700 3. "AGUA DROP" FRAGRANCE FLASK WITH PORCELAIN CAP part of the Spanish Virtuosity collection by LOEWE in collaboration with LLADRŌ, price on request 4. "AVAH" HAND SPUN KHADI & COTTON NAPKIN WITH EMBROIDERED BORDER part of the Fresh collection by D'Ascoli, ₹9,000 per set 5. "MUNA" SUSPENSION LAMP designed by Danilo De Rossi for ITALAMP, ₹1,80,000 6. "LASSO" WHITE ASH WOOD CHAIR by Josmo, ₹30,000 7. "CASCADE" 100% BELGIAN FLAX LINEN TABLE NAPKINS part of the Conservatory collection for Sanctuary Living, ₹1,190 8. "BRANCH" GLASS BOWL by Utopia & Utility, ₹70,960 9. "SOLIFLORE" CERAMIC VASE designed by Pierre Marie Agin for Bitossi Ceramiche, price on request For details, see address book