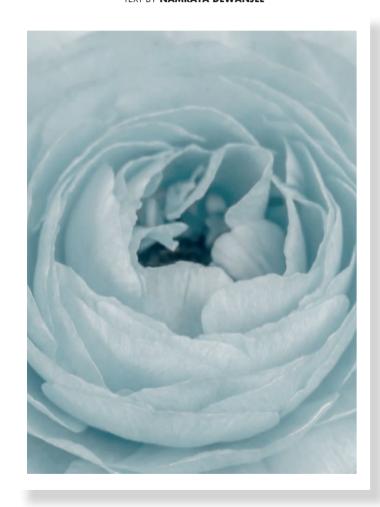

### The Inspiration

Temperature soars outside but the frost quietly settles in. This effortlessly cool hue sweeps through your space, ushering in

DRAPERY part of the Jamewar collection by VAYA HOME in collaboration with Universal Textile Mills, ₹3,281 per mtr 7. "PALMETTO" serenity with softness. Sink into a lazy afternoon, the world PAPER WALLCOVERING part of the Summer collection by Perennials Fabrics, ₹3,639 per mtr 8. "BLUE DAWN" WALL PAINT by Asian outside fading into calmness Paints, price on request 9. "NIMBUS" GLASS MOSAIC part of the Natural collection by SICIS available at Tessera India, ₹1,089 per sq mtr